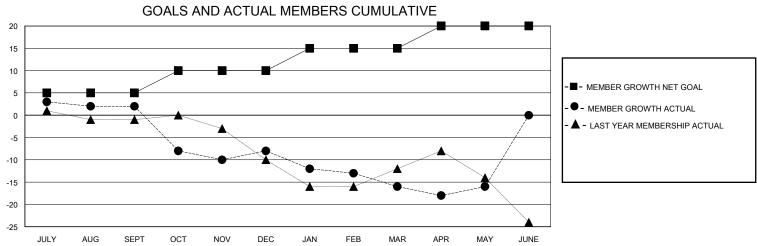

## **GMT**: **LOCATION PENNSYLVANIA GMT CA** Clubs **Members RESULTS FOR 2019-2020 RESULTS FOR 2019-2020** NEW CLUB GOAL **NEW CLUBS** DROPPED CLUBS QUARTER MEMBER GROWTH NET MEMBER GROWTH DROPPED QUARTER **GOAL** MEMBERS ACTUAL **ACTUAL** (including transfers) 0 0 0 5 16 11 JULY/AUG/SEPT JULY/AUG/SEPT 1 0 0 5 9 19 OCT/NOV/DEC OCT/NOV/DEC 0 0 0 5 8 16